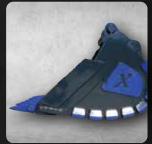

## Built tough from the ground up

The X-series buckets are a premium bucket and ideal for all heavy-duty and high abrasive work, including rock and quarry. This bucket has armour in all the right places to provide years of digging with minimal downtime.

## **FEATURES**

- Thicker headplate and legs.
- 2x under boxing strong backs and a full rear ear saddle for additional strength and support.
- Fitted standard with a 450-grade inner liner and additional 450-grade wear strips.
- (V) Heal blocks.
- Side leg and cutting edge gum protectors.
- Finished off with inner corner gussets and boxing protector.