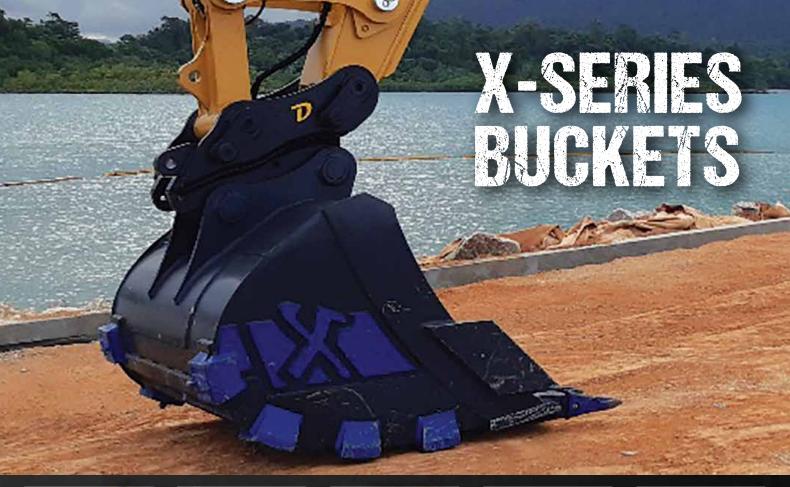

## X-SERIES BUCKETS

## Built tough from the ground up

The X-series buckets are a premium bucket and ideal for all heavy-duty and high abrasive work, including rock and quarry. This bucket has armour in all the right places to provide years of digging with minimal downtime.