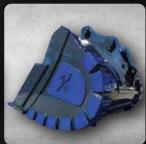

## X-T SERIES BUCKETS

This range has all the features of the X series ... plus more. The X-T series is extra hard wearing steel with no added weight!

## **FEATURES**

- Thicker headplate and legs.
- 2x under boxing strong backs and a full rear ear saddle for additional strength and support.
- Fitted standard with a 450-grade inner liner and additional 450-grade wear strips.
- (V) Heal blocks.
- Side leg and cutting edge gum protectors.
- Finished off with inner corner gussets and boxing protector.