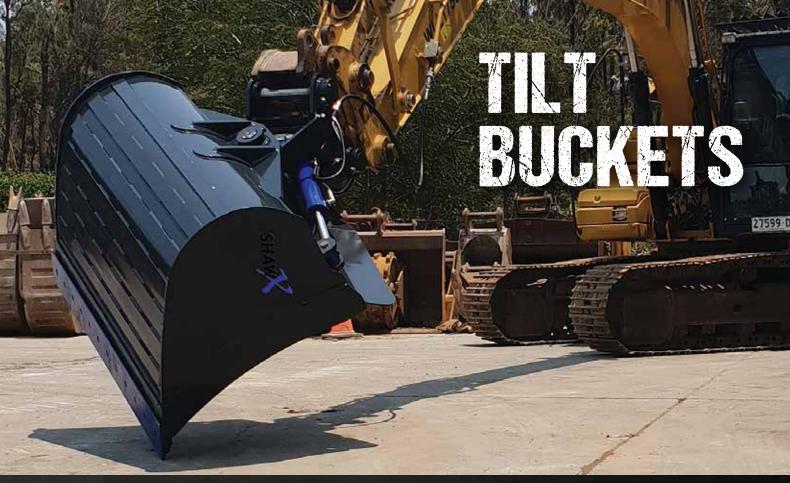

## **TILT BUCKETS**

## For cleaning up, finishing and smoothing

ShawX Tilt Buckets are ideal for dams, drains, contours and batters. The unique design of a long floor, continuous radius skin, low headplate and centre pivot make for an easy to use, smooth operation. The open back design helps prevent wear and damage. We make all the parts, including rams, in-house and carry a full range of parts.

ShawX Tilt Buckets are:

- 100% Australian made.
- Strong and durable.
- ✓ Low maintenance.
- Quality designed and tested.

## **FEATURES**

- Operator friendly design.
- √ 45 degree tilt.
- Replaceable, hardened bushes and centre seals to increase wear life.
- Large hungry board.
- Optional ram guards.
- Factory fitted wear strips.
- Open back design.
- Low profile head.
- ( Easy to use shape.
- ( In-house Australian made Rams.