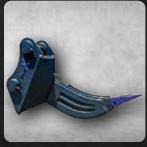

## **HEAVY DUTY RIPPERS**

## **Built to your needs**

ShawX rippers are custom designed and we make rippers to suit your specifications and applications.

Their strength and durability are ideal for ripping rock, breaking tight ground, tearing tree roots and pulling up concrete and footings.

## **FEATURES**

- (V) Heavy-duty full through headplate.
- Lifting eye hook.
- Full through shank design for added strength.
- Front shank and side wear plates / protectors.
- CAT d-series ripper boot.