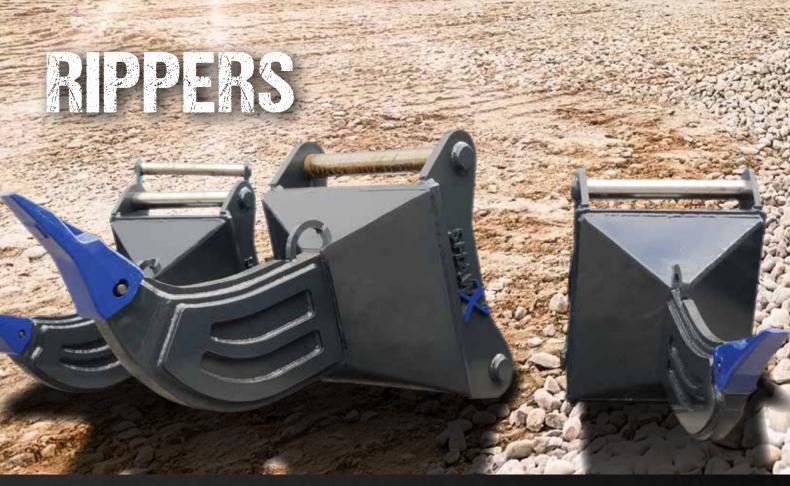

## **HEAVY DUTY RIPPERS**

## **Built to your needs**

ShawX rippers are custom designed and we make rippers to suit your specifications and applications.

Their strength and durability are ideal for ripping rock, breaking tight ground, tearing tree roots and pulling up concrete and footings.

## **FEATURES**

- (V) Heavy-duty full through headplate.
- Lifting eye hook.
- Full through shank design for added strength.
- Front shank and side wear plates / protectors.
- CAT d-series ripper boot.