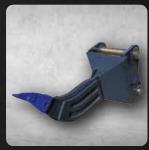

## **HEAVY DUTY RIPPERS**

## **Built to your needs**

ShawX rippers are custom designed and we make rippers to suit your specifications and applications.

Their strength and durability are ideal for ripping rock, breaking tight ground, tearing tree roots and pulling up concrete and footings.

## **FEATURES**

- (V) Heavy-duty full through headplate.
- Lifting eye hook.
- Full through shank design for added strength.
- Front shank and side wear plates / protectors.
- CAT d-series ripper boot.