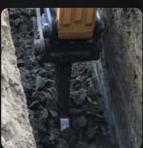

## **Built to your needs**

ShawX rippers are custom designed and we make rippers to suit your specifications and applications.

Their strength and durability are ideal for ripping rock, breaking tight ground, tearing tree roots and pulling up concrete and footings.

## **FEATURES**

- (V) Heavy-duty full through headplate.
- Lifting eye hook.
- Full through shank design for added strength.
- Front shank and side wear plates / protectors.
- CAT d-series ripper boot.