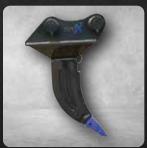

## **HEAVY DUTY RIPPERS**

## **Built to your needs**

ShawX rippers are custom designed and we make rippers to suit your specifications and applications.

Their strength and durability are ideal for ripping rock, breaking tight ground, tearing tree roots and pulling up concrete and footings.

## **FEATURES**

- (V) Heavy-duty full through headplate.
- Lifting eye hook.
- Full through shank design for added strength.
- Front shank and side wear plates / protectors.
- CAT d-series ripper boot.