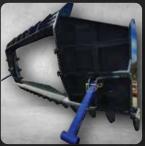

## **EXCAVATOR RAKES**

The ShawX excavator rakes have a solid design and build. Our hollow bar beam design has wrap around fingers and 450-grade wear pads with lower gussets for strength. We can custom make to any brand of machine and any requirement size for your project.