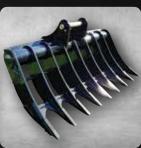

## **EXCAVATOR RAKES**

The ShawX excavator rakes have a solid design and build. Our hollow bar beam design has wrap around fingers and 450-grade wear pads with lower gussets for strength. We can custom make to any brand of machine and any requirement size for your project.