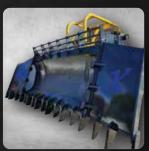

## **EXCAVATOR RAKES**

The ShawX excavator rakes have a solid design and build. Our hollow bar beam design has wrap around fingers and 450-grade wear pads with lower gussets for strength. We can custom make to any brand of machine and any requirement size for your project.