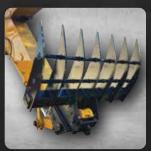

## **DOZER & LOADER STICK RAKES**

Have a heavy-duty design and are constructed with a thick lower beam with 450-grade feet, standard cutter bar and 80-grade side infill panels. The open barred headboard design allows vision while protecting your machine, and angled wings ensure material is kept in front of the blade, increasing productivity.

Our rakes are a walk in design with fold up legs, enabling the rake to be positioned anywhere. The stand-alone system has a simple one-person clip-on design.