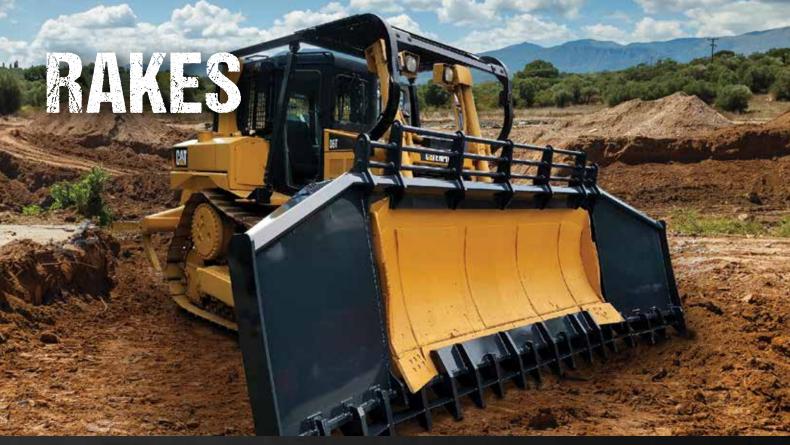

## **DOZER & LOADER STICK RAKES**

Have a heavy-duty design and are constructed with a thick lower beam with 450-grade feet, standard cutter bar and 80-grade side infill panels. The open barred headboard design allows vision while protecting your machine, and angled wings ensure material is kept in front of the blade, increasing productivity.

Our rakes are a walk in design with fold up legs, enabling the rake to be positioned anywhere. The stand-alone system has a simple one-person clip-on design.