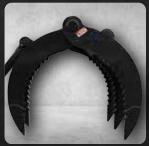

## **HYDRAULIC LOG GRABS**

Ideal for timber and logging, hydraulic log grabs have a light and strong build with a twin ram design and are fully greasable and bronze bushed for longevity.

These grabs are very controllable and accurate, making light work of sorting materials and can easily be moved from one machine to another and work extremely well with a Tilt Hitch.