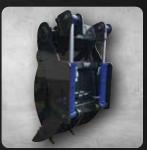

## **HYDRAULIC LOG GRABS**

Ideal for timber and logging, hydraulic log grabs have a light and strong build with a twin ram design and are fully greasable and bronze bushed for longevity.

These grabs are very controllable and accurate, making light work of sorting materials and can easily be moved from one machine to another and work extremely well with a Tilt Hitch.