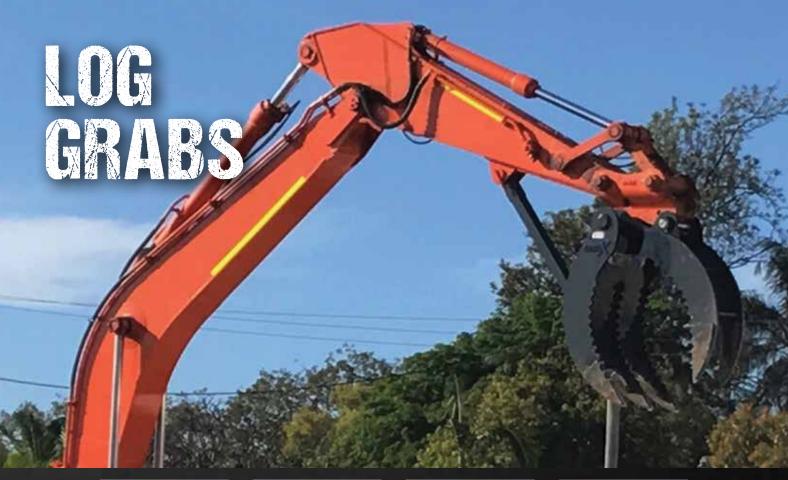

## **LOG GRABS**

We use only the highest quality steel and components to complement our heavy-duty and hard wearing design, resulting in enhanced adaptability of any excavator and allowing for more efficient and fast handling of materials.

ShawX custom Grabs are:

- ( 100% Australian designed and made.
- ( Heavy-duty and hard wearing.
- (v) Made of the highest quality steel and components.
- Quality designed and tested.
- Suitable for all kinds of earthmoving machinery.