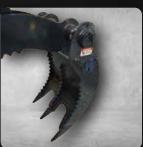

## MANUAL LOG GRABS

Manual log grabs are ideal for moving timber and logging. Built light and strong, they're made for fast movement of logs and timber. Our manual log grabs are fully greasable and bronze bushed for longevity.

## **HYDRAULIC LOG GRABS**

Ideal for timber and logging, hydraulic log grabs have a light and strong build with a twin ram design and are fully greasable and bronze bushed for longevity.

These grabs are very controllable and accurate, making light work of sorting materials and can easily be moved from one machine to another and work extremely well with a Tilt Hitch.