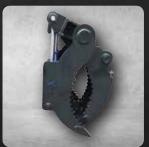

## MANUAL LOG GRABS

Manual log grabs are ideal for moving timber and logging. Built light and strong, they're made for fast movement of logs and timber. Our manual log grabs are fully greasable and bronze bushed for longevity.