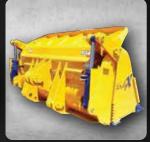

## **LOADER BUCKETS**

## Designed to perform & manufactured to last

We adapt our design and purpose-build all different types and styles of loader buckets to suit specific applications and specifications. Available to suit all size loaders, our loader style buckets are ideal for tractors, loaders and backhoes.

## **LOADER BUCKETS RANGE**

- Sales Buckets
- ( ) GP Buckets
- ( Heavy Duty X-series Spade Nose Rock Bucket
- √ 4-in-1 Buckets
- Hy-dump Buckets
- Light Material Buckets