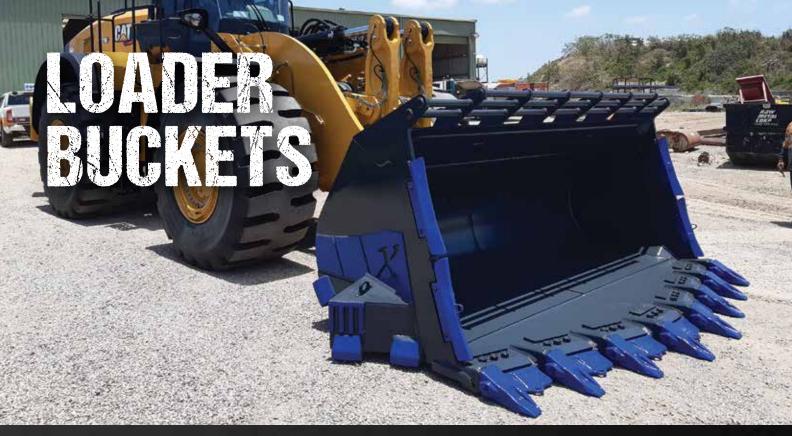

## **LOADER BUCKETS**

## Designed to perform & manufactured to last

We adapt our design and purpose-build all different types and styles of loader buckets to suit specific applications and specifications. Available to suit all size loaders, our loader style buckets are ideal for tractors, loaders and backhoes.

ShawX Loader Buckets are:

- 100% Australian made.
- Low maintenance.
- Strong and durable.
- Quality designed and tested.

## **FEATURES**

- See through headboard.
- Wear packages to increase life.
- ( Made to our customers specifications.
- Any brand of GET fitted.
- Custom shape for high production.
- Custom made to suit your application.