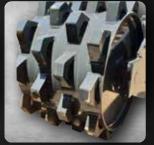

## **COMPACTION WHEELS** Custom built for maximum compaction

Our compaction wheels are made to suit all sized machines and feature solid wheel construction with a completely lubricated and sealed bearing system, providing longevity and assisting with ease of use.

They have a custom cast 500-grade compaction cap, custom designed for ultimate compaction with less drag back, and fully sealed, maintenance-free bearings to improve lifespan. The heavy-duty cradle design includes 450-grade mud scrapers.

## FEATURES

- Heavy-duty frame.
- Bolt in pins and full through bosses.
- Fully sealed maintenance free, heavy duty bearing system.
- Bisalloy mud scrapers.
- Custom design feet.
- Three standard sizes to suit the most common trenches: 450mm, 600mm and 900mm.
- Regularly custom build to suit non-standard size requirements.