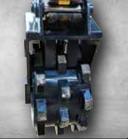

## **COMPACTION WHEELS** Custom built for maximum compaction

Our compaction wheels are made to suit all sized machines and feature solid wheel construction with a completely lubricated and sealed bearing system, providing longevity and assisting with ease of use.

They have a custom cast 500-grade compaction cap, custom designed for ultimate compaction with less drag back, and fully sealed, maintenance-free bearings to improve lifespan. The heavy-duty cradle design includes 450-grade mud scrapers.

## FEATURES

- Heavy-duty frame.
- Bolt in pins and full through bosses.
- Fully sealed maintenance free, heavy duty bearing system.
- Bisalloy mud scrapers.
- Custom design feet.
- Three standard sizes to suit the most common trenches: 450mm, 600mm and 900mm.
- Regularly custom build to suit non-standard size requirements.