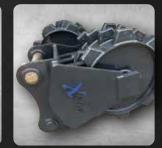

## **COMPACTION WHEELS** Custom built for maximum compaction

Our compaction wheels are made to suit all sized machines and feature solid wheel construction with a completely lubricated and sealed bearing system, providing longevity and assisting with ease of use.

They have a custom cast 500-grade compaction cap, custom designed for ultimate compaction with less drag back, and fully sealed, maintenance-free bearings to improve lifespan. The heavy-duty cradle design includes 450-grade mud scrapers.

ShawX Compaction Wheels are:

- ✓ 100% Australian made.
- 🕑 Low maintenance.
- Strong and durable.
- Quality designed and tested.
- Available in standard or custom sizes.