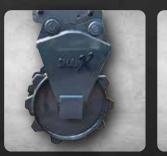

## **COMPACTION WHEELS** Custom built for maximum compaction

Our compaction wheels are made to suit all sized machines and feature solid wheel construction with a completely lubricated and sealed bearing system, providing longevity and assisting with ease of use.

They have a custom cast 500-grade compaction cap, custom designed for ultimate compaction with less drag back, and fully sealed, maintenance-free bearings to improve lifespan. The heavy-duty cradle design includes 450-grade mud scrapers.

ShawX Compaction Wheels are:

- ✓ 100% Australian made.
- 🕑 Low maintenance.
- Strong and durable.
- Quality designed and tested.
- Available in standard or custom sizes.