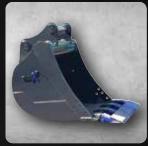

## and build to last

The unique ShawX design of ShawX Manufacturing's buckets gives you high productivity with less machine fuel burn and reduces the wear on your attachment. With Bisalloy wear parts and extra thick wear strips, our buckets are heavy-duty and made to last.

ShawX Buckets are:

- ( 100% Australian made.
- Strong and durable.
- Quality designed and tested.
- Custom made to your requirements with quick turn around and delivery.
- Suitable for all kinds of earthmoving machinery.

## **BUCKET RANGE**

- ( General Purpose Buckets
- Tilt Buckets
- (V) Trench Buckets
- Sieve Buckets
- √ 4-in-1 Buckets

- Loader Buckets
- X-series Buckets
- X-T Series Buckets

## **FEATURES**

- Reversible, bolt on cutting edge OR choice of teeth.
- ( 500 grade base edge.
- ( 450 grade side wear strips.
- ( 350 grade skin and underwear strips
- Dual box and headplate design, to strengthen top of bucket.
- Bolt in pins.
- Ontinuous curve skin.
- Large rear taper.
- Short pin to tooth distance increases breakout performance.
- Long front floor easy for final pick up.