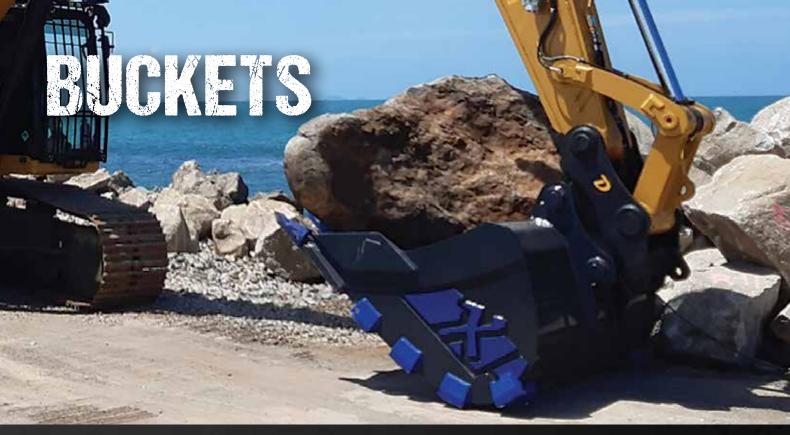

## and build to last

The unique ShawX design of ShawX Manufacturing's buckets gives you high productivity with less machine fuel burn and reduces the wear on your attachment. With Bisalloy wear parts and extra thick wear strips, our buckets are heavy-duty and made to last.

ShawX Buckets are:

- ( 100% Australian made.
- Strong and durable.
- Quality designed and tested.
- Custom made to your requirements with quick turn around and delivery.
- Suitable for all kinds of earthmoving machinery.

## **BUCKET RANGE**

- ( General Purpose Buckets
- Tilt Buckets
- (V) Trench Buckets
- Sieve Buckets
- √ 4-in-1 Buckets

- Loader Buckets
- X-series Buckets
- X-T Series Buckets

## **FEATURES**

- Reversible, bolt on cutting edge OR choice of teeth.
- ( 500 grade base edge.
- ( 450 grade side wear strips.
- ( 350 grade skin and underwear strips
- Dual box and headplate design, to strengthen top of bucket.
- Bolt in pins.
- Ontinuous curve skin.
- Large rear taper.
- Short pin to tooth distance increases breakout performance.
- Long front floor easy for final pick up.